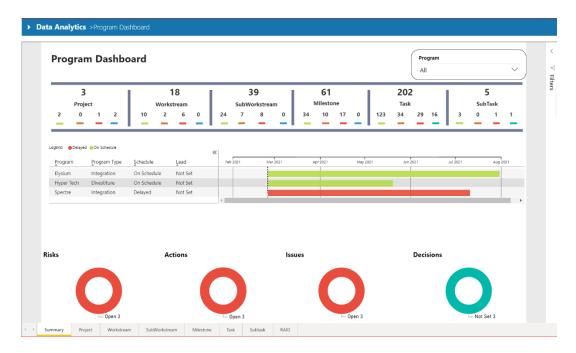

#### • Program Dashboard Analytics Report

- Users now have a newly designed Program dashboard report under Analytics menu.
   Shows a snapshot of all programs within the organization with a Gantt chart and breakdown of activity items and status including RAID items.
- o Multiple pages in the report provides individual activity level details in a tabular format
- Datasets are update with additional fields so user can update/add more fields as needed.